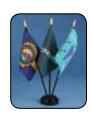

#### 9' x 1" ROTATING POLE with GROUND SLEEVE

This white painted *aluminum*, two piece pole is your ultimate choice for a display pole. The top rotates on ball bearings so the flag will never tangle. For the easiest and most versatile installation, this pole comes with two flag fasteners for flying a grommeted flag and also with a snap and swivel ring for displaying flags with a pole sleeve and tab. The pole comes complete with a galvanized steel ground sleeve. This pole is individually boxed and packed six per master carton. All pricing and weights are for individual poles but these poles are sold in lots of six only. The flag pictured is not included in the pricing.

| ITEM#  | 6+      | 12+     | 24+     | 36+     | LBS. |
|--------|---------|---------|---------|---------|------|
| 324178 | \$40.00 | \$37.00 | \$36.00 | \$34.00 | 3.8  |