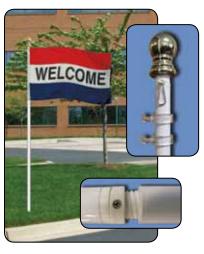

#### 9' x 1" ROTATING POLE with GROUND SLEEVE

This white painted *aluminum*, two piece pole is your ultimate choice for a display pole. The top rotates on ball bearings so the flag will never tangle. For the easiest and most versatile installation, this pole comes with two flag fasteners for flying a grommeted flag and also with a snap and swivel ring for displaying flags with a pole sleeve and tab. The pole comes complete with a galvanized steel ground sleeve. This pole is individually boxed and packed six per master carton. All pricing and weights are for individual poles but these poles are sold in lots of six only. The flag pictured is not included in the pricing.

| ITEM#  | 6+      | 12+     | 24+     | 36+     | LBS. |
|--------|---------|---------|---------|---------|------|
| 324178 | \$40.00 | \$37.00 | \$36.00 | \$34.00 | 3.8  |